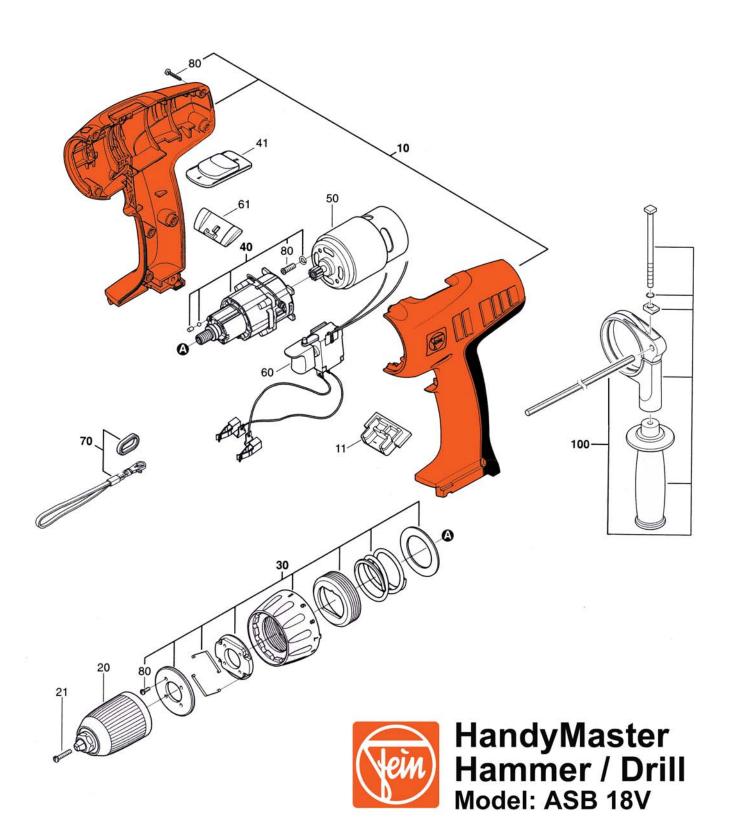

### ASB 18V - Parts List

| Item | Item Number      | Description      | Regd. |
|------|------------------|------------------|-------|
| 10   | 3-13-33-075-01-0 | MOTOR HOUSING    | 1     |
| 11   | 3-13-33-080-00-2 | COVER            | 1     |
| 20   | 6-32-05-034-01-8 | CHUCK            | 1     |
| 21   | 3-13-33-059-00-2 | SCREW            | 1     |
| 30   | 3-13-33-066-01-4 | CLUTCH           | 1     |
| 40   | 3-13-33-062-01-5 | GEARBOX ASSEMBLY | 1     |
| 41   | 3-13-33-060-00-4 | COVER            | 1     |
| 50   | 3-13-33-069-01-0 | MOTOR            | 1     |
| 60   | 3-13-33-067-01-8 | SWITCH           | 1     |
| 61   | 3-13-33-053-00-1 | COVER            | 1     |
| 70   | 3-13-33-054-01-8 | LANYARD SET      | 1     |
| 80   | 3-13-33-070-01-2 | SCREW            | 1     |
| 100  | 3-13-33-071-01-1 | HANDLE ASSEMBLY  | 1     |
|      |                  |                  |       |